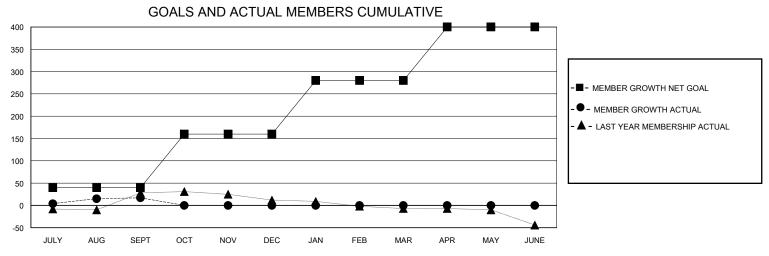

## **GMT**: **LOCATION ALABAMA GMT CA** Clubs **Members RESULTS FOR 2024-2025 RESULTS FOR 2024-2025** NEW CLUB GOAL **NEW CLUBS** DROPPED CLUBS QUARTER MEMBER GROWTH NET MEMBER GROWTH DROPPED QUARTER **GOAL** MEMBERS ACTUAL **ACTUAL** (including transfers) 0 0 0 40 30 12 JULY/AUG/SEPT JULY/AUG/SEPT 0 0 0 0 0 120 OCT/NOV/DEC OCT/NOV/DEC 0 0 120 0 0 JAN/FEB/MAR JAN/FEB/MAR 0 0 120 0 0 APR/MAY/JUNE APR/MAY/JUNE GOALS AND ACTUAL NEW CLUBS CUMULATIVE