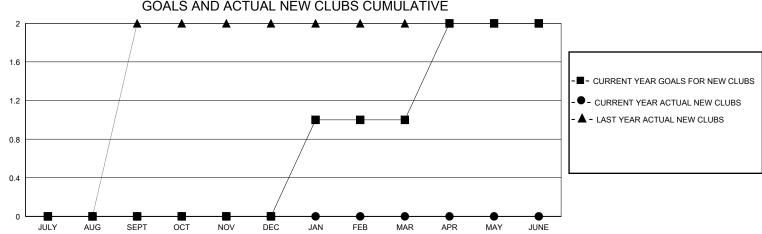

## **GMT**: **LOCATION ALABAMA GMT CA** Clubs **Members RESULTS FOR 2024-2025 RESULTS FOR 2024-2025** NEW CLUB GOAL **NEW CLUBS** DROPPED CLUBS QUARTER MEMBER GROWTH NET MEMBER GROWTH DROPPED QUARTER **GOAL** MEMBERS ACTUAL **ACTUAL** (including transfers) 0 0 0 40 30 12 JULY/AUG/SEPT JULY/AUG/SEPT 0 0 0 0 0 120 OCT/NOV/DEC OCT/NOV/DEC 0 0 120 0 0 JAN/FEB/MAR JAN/FEB/MAR 0 0 120 0 0 APR/MAY/JUNE APR/MAY/JUNE GOALS AND ACTUAL NEW CLUBS CUMULATIVE